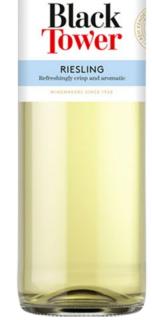

## **RIESLING**

Area of Production: Rhein, Germany

**Grape Varieties:** Riesling 100%

Flavor: Medium Sweet

Size: 750ml

**Alcohol: 10.0%** 

Flavors:

Tasting Notes: Fruit flavors reminiscent of apple, peach and grapefruit are characteristic for Black

Tower Riesling. Its mouthwatering acidity leads

Passion fruit

Grapefruit

Lemon

Peach