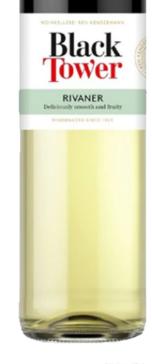

**Black Tower** is Germany's most widely exported wine brand. With its fresh appealing style, it meets the needs of today's ever more discerning consumer. A combination of selected grapes from prime wine-growing areas and careful vinification ensure Black Tower wines are always enjoyable.

## **RIVANER**

Area of Production: Rhein, Germany

**Grape Varieties:** Rivaner 100%

Flavor: Medium Sweet

Size: 750ml Alcohol: 9.3%

Flavors:

Tasting Notes: Deliciously smooth Black Tower

Rivaner provides a nice combination of domestic

fruits such as apple and pear with exotic aromas

reminiscent of grapefruit and passion fruit.

Lemon

Passion fruit

Pear