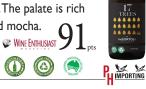

# TREES Rutherglen GI

Bright crimson appearance with an abundance of plum, dark cherry and chocolate. The palate is rich with ripe dark fruits and mocha.

WINE ENTHUSIAST ESTD 🛳 1928

Bright crimson appearance with an abundance of plum, dark cherry and chocolate. The palate is rich with ripe dark fruits and mocha.

**SHIRAZ** 

WINE ENTHUSIAST

# ${ m TREES}$ Rutherglen Gl

Bright crimson appearance with an abundance of plum, dark cherry and chocolate. The palate is rich with ripe dark fruits and mocha.

WINE ENTHUSIAST 7