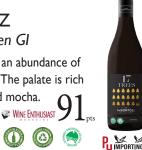

# **SHIRAZ** ${ m TREES}$ Rutherglen GI

Bright crimson appearance with an abundance of plum, dark cherry and chocolate. The palate is rich with ripe dark fruits and mocha.

Bright crimson appearance with an abundance of plum, dark cherry and chocolate. The palate is rich with ripe dark fruits and mocha.

### **SHIRAZ** ${ m TREES}$ Rutherglen Gl

Bright crimson appearance with an abundance of plum, dark cherry and chocolate. The palate is rich with ripe dark fruits and mocha.

# TREES Rutherglen GI

Bright crimson appearance with an abundance of plum, dark cherry and chocolate. The palate is rich with ripe dark fruits and mocha.

WINE ENTHUSIAST ESTD 🛳 1928

Bright crimson appearance with an abundance of plum, dark cherry and chocolate. The palate is rich with ripe dark fruits and mocha.

#### SHIRAZ ${ m TREES}$ Rutherglen Gl

Bright crimson appearance with an abundance of plum, dark cherry and chocolate. The palate is rich with ripe dark fruits and mocha.

# **SHIRAZ** TREES Rutherglen GI

Bright crimson appearance with an abundance of plum, dark cherry and chocolate. The palate is rich with ripe dark fruits and mocha.

ESTD 👙 1928

## **SHIRAZ** ${ m TREES}$ Rutherglen Gl

Bright crimson appearance with an abundance of plum, dark cherry and chocolate. The palate is rich with ripe dark fruits and mocha.

Bright crimson appearance with an abundance of plum, dark cherry and chocolate. The palate is rich with ripe dark fruits and mocha.

#### **SHIRAZ** ${ m TREES}$ Rutherglen Gl

Bright crimson appearance with an abundance of plum, dark cherry and chocolate. The palate is rich with ripe dark fruits and mocha.

Bright crimson appearance with an abundance of plum, dark cherry and chocolate. The palate is rich with ripe dark fruits and mocha.

# ${ m TREES}$ Rutherglen Gl

Bright crimson appearance with an abundance of plum, dark cherry and chocolate. The palate is rich with ripe dark fruits and mocha.

WINE ENTHUSIAST 7