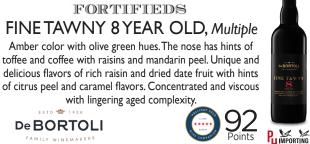

### FINE TAWNY 8 YEAR OLD, Multible

Amber color with olive green hues. The nose has hints of toffee and coffee with raisins and mandarin peel. Unique and delicious flavors of rich raisin and dried date fruit with hints of citrus peel and caramel flavors. Concentrated and viscous with lingering aged complexity.

### FINE TAWNY 8 YEAR OLD. Multiple

Amber color with olive green hues. The nose has hints of toffee and coffee with raisins and mandarin peel. Unique and delicious flavors of rich raisin and dried date fruit with hints of citrus peel and caramel flavors. Concentrated and viscous with lingering aged complexity.

# FINE TAWNY 8 YEAR OLD, Multible

Amber color with olive green hues. The nose has hints of toffee and coffee with raisins and mandarin peel. Unique and delicious flavors of rich raisin and dried date fruit with hints of citrus peel and caramel flavors. Concentrated and viscous with lingering aged complexity.

### FINE TAWNY 8 YEAR OLD, Multiple

Amber color with olive green hues. The nose has hints of toffee and coffee with raisins and mandarin peel. Unique and delicious flavors of rich raisin and dried date fruit with hints of citrus peel and caramel flavors. Concentrated and viscous with lingering aged complexity.

## FINE TAWNY 8 YEAR OLD, Multiple

Amber color with olive green hues. The nose has hints of toffee and coffee with raisins and mandarin peel. Unique and delicious flavors of rich raisin and dried date fruit with hints of citrus peel and caramel flavors. Concentrated and viscous with lingering aged complexity.

# FINE TAWNY 8 YEAR OLD. Multiple

Amber color with olive green hues. The nose has hints of toffee and coffee with raisins and mandarin peel. Unique and delicious flavors of rich raisin and dried date fruit with hints of citrus peel and caramel flavors. Concentrated and viscous with lingering aged complexity.

# FINE TAWNY 8 YEAR OLD, Multiple

Amber color with olive green hues. The nose has hints of toffee and coffee with raisins and mandarin peel. Unique and delicious flavors of rich raisin and dried date fruit with hints of citrus peel and caramel flavors. Concentrated and viscous with lingering aged complexity.