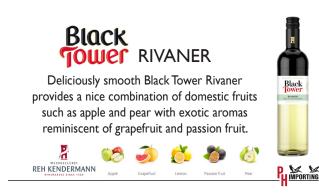

## Black Tower RIVANER

Deliciously smooth Black Tower Rivaner provides a nice combination of domestic fruits such as apple and pear with exotic aromas reminiscent of grapefruit and passion fruit.