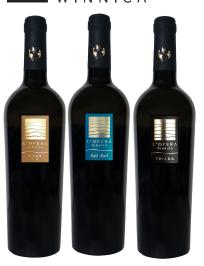

## CZAS NA - A DRY WHITE WINE, AGED IN CASK (SOLARIS - HELIOS)

Notes of ripe tropical fruits such as Pineapple, Apricot spice sensations. On the palate it is long and full with a delicious finish of honey and vanilla

## **SOL SOL** – A DRY WHITE WINE, AGED IN STEEL (SOLARIS)

Rich aromas of citrus fruits and sage, typical of the aging of the Solaris grape in a fresh climate.

## TRIADA – A DRY RED WINE, AGED IN CASK (CABERNET CONTOR – CABERNET CORTIS – BARON)

Rich wine, elegant and medium bodied, with evident notes of red fruit and black spices, vanilla and white chocolate.